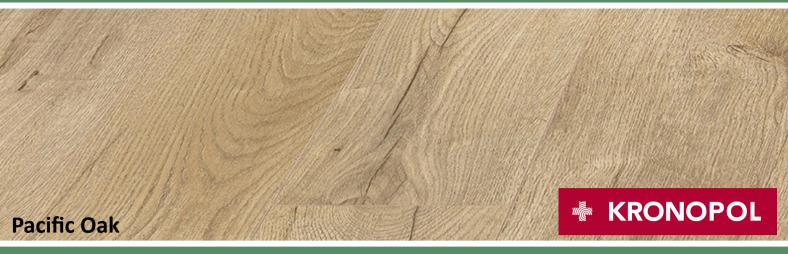

## MARINE 10mm LAMINATE

| Pacific Oak                    | Description                                  | Test Standard |
|--------------------------------|----------------------------------------------|---------------|
| Country of origin              | Poland                                       | -             |
| Dimensions                     | 1380 x 159 x 10mm                            | EN-13329      |
| Pack size                      | 1.535m²                                      | -             |
| Pallet quantity                | 70 packs                                     | -             |
| Weight                         | 13.45kg                                      | -             |
| Construction                   | HDF 860kg/m³                                 | -             |
| Classification                 | Class 23/32                                  | EN-13329      |
| Abrasion resistance            | AC4                                          | EN-13329      |
| Bevel                          | 4V                                           | -             |
| Locking system                 | G5 Express Click                             | -             |
| Structure                      | WA                                           | -             |
| Bathroom use                   | No                                           | -             |
| Underfloor heating             | Yes                                          | -             |
| Warranty                       | 20 year residential                          | -             |
| <b>Technical Specification</b> |                                              |               |
| Product                        | Description                                  | Test Standard |
| Fire resistance                | Cfl-s1                                       | EN-13501-1    |
| Impact resistance              | Small ball - AC4 > 15N Big ball - AC4 >750mm | EN-13329      |
| Thermal resistance             | 10mm: R<0.082 (m²K)/W                        | EN-12667      |
| Slip resistance                | DS                                           | EN-13893      |
| Formaldehyde emission          | E1                                           | EN-14041      |
| Resistance to staining         | 5 (group 1&2) - 4 group 3                    | EN-13329      |
| Height difference              | Average <0.10mm                              | EN-13329      |
| between elements               | Max <0.15mm                                  |               |
| Openings between               | Average <0.15mm                              | EN-13329      |
| elements                       | Max <0.20mm                                  |               |
| Installation                   |                                              |               |
| Installation                   | Refer to manufacturer guidelines             | -             |
| Warranty                       | 20 year residential                          | -             |